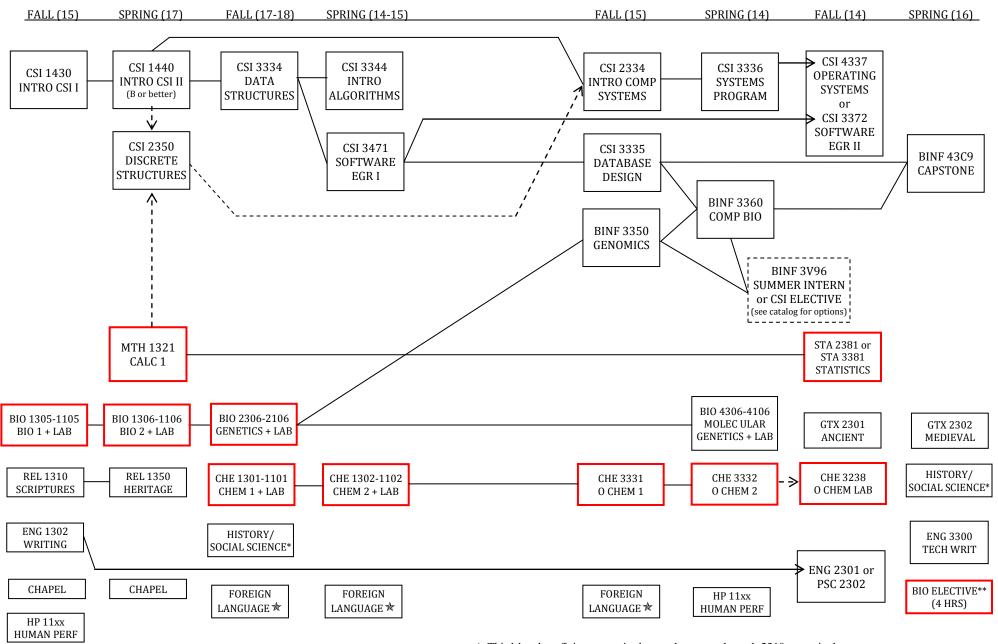

---- = Prerequisite or concurrent enrollment

Prerequisite

- NOTES: Must have a minimum of 124 hrs. Must have a grade of C or better in all but four hours of CSI hours counted toward the major. The BU Undergraduate catalog serves as the student's final authority on all degree requirements.
- ★ Third-level proficiency required one language through 2310 or equivalent
- \* History/Social Science: 6 hours from Anthropology, Economics, History, Honors, Philosophy, Political Science, Psychology, or Sociology
- \*\* **Biology Elective**: 4 hours from the following: BIO 3330, 3422, 4100, 4107, 4108, 4307, 4308, 4401

Additional Pre-med courses needed: CHE 4341, PHY 1408, PHY 1409, Upper-level BIO